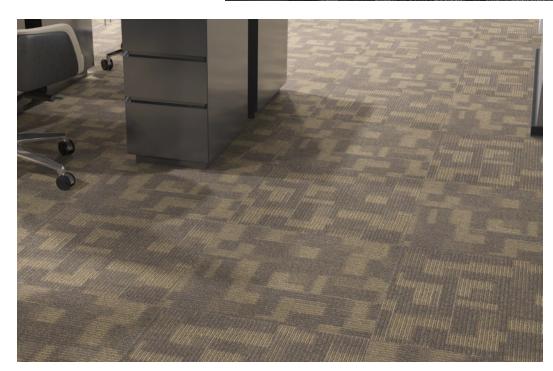

SE30WS1-02







S ወ Ĵ S Ď





SE30WS2-05





SE30WS3-04

## Specification

Product Name Pile Construction Tufted Yarn Weight Face Yarn Type Dye Method Machine Gauge Primary Backing Secondary Backing Pile Thickness Total Thickness Tile Size

## Performance Test

Flammability

Smoke Density

Static Generation

Colourfastness to Water

Colourfastness to Light

Colourfastness to Crocking Tensile Strength Test

Sense Texture Multi-Level Loop 520g/m<sup>2</sup> 100% Bulk Continuous Filament Fiber 100% Solution Dyed 1/12 Polyester Premium Fabric PVC with Fibreglass 3.5mm ± 0.5 5.5mm ± 0.5

Pass GB 8624-2006 Pass GB/T 14768-93 Pass ASTM E-662 <=450 DMC Pass GB 8624-2006 Pass AATCC-134 Pass GB/T 18044-2000 Pass AATCC-16E Pass Grade 4/5 ISO 105-X12 Pass BS EN ISO 105 E01:1996 Pass AATCC-16E Pass Grade 5 ISO B