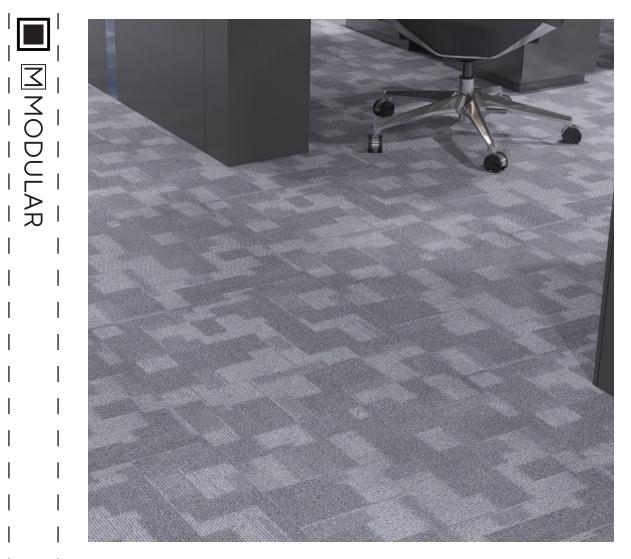

SE30WS1-02







S ወ Ĵ S Ď





SE30WS2-05





SE30WS3-04

## Specification

Product Name Pile Construction Tufted Yarn Weight Face Yarn Type Dye Method Machine Gauge Primary Backing Secondary Backing Pile Thickness Total Thickness Tile Size

## Performance Test

Flammability

Smoke Density

Static Generation

Colourfastness to Water

Colourfastness to Light

Colourfastness to Crocking Tensile Strength Test

Sense Texture Multi-Level Loop 520g/m<sup>2</sup> 100% Bulk Continuous Filament Fiber 100% Solution Dyed 1/12 Polyester Premium Fabric PVC with Fibreglass 3.5mm ± 0.5 5.5mm ± 0.5

Pass GB 8624-2006 Pass GB/T 14768-93 Pass ASTM E-662 <=450 DMC Pass GB 8624-2006 Pass AATCC-134 Pass GB/T 18044-2000 Pass AATCC-16E Pass Grade 4/5 ISO 105-X12 Pass BS EN ISO 105 E01:1996 Pass AATCC-16E Pass Grade 5 ISO B02:1994E Pass B