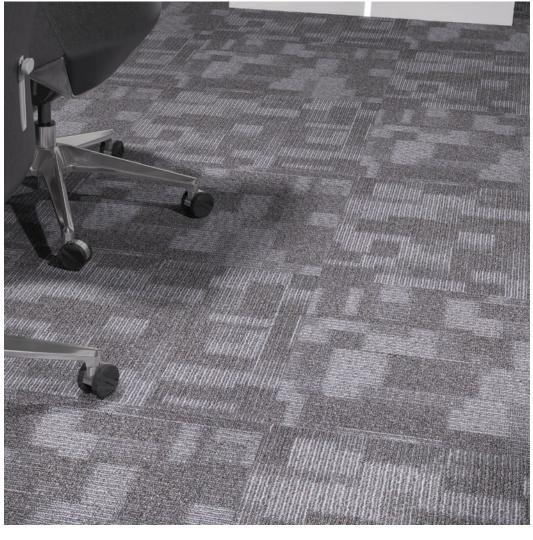

SE30WS1-02







S ወ Ĵ S Ď





SE30WS2-05





SE30WS3-04

## Specification

Product Name Pile Construction Tufted Yarn Weight Face Yarn Type Dye Method Machine Gauge Primary Backing Secondary Backing Pile Thickness Total Thickness Tile Size

## Performance Test

Flammability

Smoke Density

Static Generation

Colourfastness to Water

Colourfastness to Light

Colourfastness to Crocking Tensile Strength Test

Sense Texture Multi-Level Loop 520g/m<sup>2</sup> 100% Bulk Continuous Filament Fiber 100% Solution Dyed 1/12 Polyester Premium Fabric PVC with Fibreglass 3.5mm ± 0.5 5.5mm ± 0.5

Pass GB 8624-2006 Pass GB/T 14768-93 Pass ASTM E-662 <=450 DMC Pass GB 8624-2006 Pass AATCC-134 Pass GB/T 18044-2000 Pass AATCC-16E Pass Grade 4/5 ISO 105-X12 Pass BS EN ISO 105 E01:1996 Pass AATCC-16E Pass Grade 5 ISO B02:1994E Pass BS EN ISO 105 B02